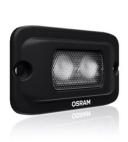

# Flush mount WL VX100-FL

**Flood Beam Pattern** 

For a wide and broad light distribution

Up to 45 m long beam

See and be seen with OSRAM

#### Powerful LED working lights

Discover the versatility of the OSRAM LEDriving Flush Mount WL VX100-FL for powerful near-field and far-field illumination at the front, rear or side of your vehicle. The working light combines affordability with exceptional performance, quality and functionality. With a luminous flux of up to 600lm and a flood beam pattern with a wide and broad light distribution, the working light is ideal for illuminating near- and far-field areas, such as campsites, work areas or construction sites. Thanks to the lightweight rugged construction and sleek shape, the working light seamlessly integrates into the vehicle's design, offering enhanced visibility without compromising on style. With a light beam reaching up to 45 meters and a light color of 6500 Kelvin, it ensures clear visibility even in the darkest conditions. The working light is compatible with both 12V and 24V electrical systems, making them suitable for a wide range of vehicles including trucks, agricultural machinery, construction vehicles, caravans, quads and off-road vehicles<sup>1)</sup>. Whether for demanding work environments, camping trips or off-road adventures, the LED Flush Mount offers versatile lighting solutions tailored to various driving scenarios.

Equipped with a shatterproof polycarbonate lens and aluminum die-cast housing, the LEDriving Flush Mount WL VX100-FL is robust and vibration resistant to withstand the harshest conditions. It has been tested and validated with