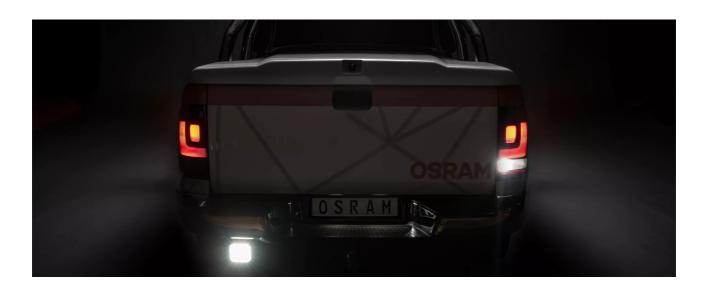

# Bringing light to life with OSRAM LEDriving driving and working lights

Considerable foresight on dark country roads, forest paths off-road and on-road- this can be achieved with the OSRAM LEDriving Reversing FX120S-WD reversing lights. With its 13 powerful, high-performance LEDs, the LED reversing light has a range of up to 36 meters and thus offers the driver impressive foresight on-road and off-road. Even in dim light and reduced visibility due to external environmental influences, the OSRAM LEDriving Reversing FX120S-WD reversing light with up to 6000 Kelvin can provide conditions similar to daylight. The powerpackage with up to 1100 lumens of luminosity scores with highest optical efficiency and homogeneous light distribution. This results in the possibility of an improved view for you and the improved visibility of your vehicle by

#### Product family datasheet

other road users, and consequently also increased safety on-road and off-road.

Whether on-road or off-road - the OSRAM LEDriving Reversing FX120S-WD reversing light impresses with its powerful performance and long service life. Versatile applicable, it defies numerous environmental influences and, thanks to high-quality materials such as the thermoplastic housing and the stable polycarbonate lens, it is particularly light and at the same time robust and resistant. The LEDdriving FX120S-WD reversing light has been tested and validated with the IP-Protection Class IP69K in our DIN certified environmental simulation laboratory for extreme external influences regarding water, dust, impacts, heat, cold and permanent vibration. The integrated driver and the thermal management system regulate the temperature of the LED reversing light and can thus prevent damage from overheating. The polarity protection inhibits the wrong polarity of the voltage supply and can thus prevent possible damage by automatically switching off the LEDs. On-road and off-road, the OSRAM LEDriving Reversing FX120S-WD reversing light is an effective addition to your vehicle. No registration or entry in the vehicle documents is necessary for these ECE-certified LED reversing lights.

The LED reversing light can be attached to cars, trucks, agricultural machinery, farm machinery, commercial vehicles, construction vehicles, caravans, off-road vehicles and guads<sup>2)</sup>

The **OSRAM LEDriving Reversing FX120S-WD** reversing lights are versatile applicable and flexible in use.