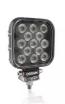

# Reversing FX120S-WD

ECE certified (ECE R23)

No registration in the car documents required

45° beam angle

Widely spread light beam

# Bringing light to life with OSRAM LEDriving driving and working lights

Considerable foresight on dark country roads, forest paths off-road and on-road- this can be achieved with the OSRAM LEDriving Reversing FX120S-WD reversing lights. With its 13 powerful, high-performance LEDs, the LED reversing light has a range of up to 36 meters and thus offers the driver impressive foresight on-road and off-road. Even in dim light and reduced visibility due to external environmental influences, the OSRAM LEDriving Reversing FX120S-WD reversing light with up to 6000 Kelvin can provide conditions similar to daylight. The powerpackage with up to 1100 lumens of luminosity scores with highest optical efficiency and homogeneous light distribution. This results in the possibility of an improved view for you and the improved visibility of your vehicle by

#### Product family datasheet

other road users, and consequently also increased safety on-road and off-road.

Whether on-road or off-road - the OSRAM LEDriving Reversing FX120S-WD reversing light impresses with its powerful performance and long service life. Versatile applicable, it defies numerous environmental influences and, thanks to high-quality materials such as the thermoplastic housing and the stable polycarbonate lens, it is particularly light and at the same time robust and resistant. The LEDdriving FX120S-WD reversing light has been tested and validated with the IP-Protection Class IP69K in our DIN certified environmental simulation laboratory for extreme external influences regarding water, dust, impacts, heat, cold and permanent vibration. The integrated driver and the thermal management system regulate the temperature of the LED reversing light and can thus prevent damage from overheating. The polarity protection inhibits the wrong polarity of the voltage supply and can thus prevent possible damage by automatically switching off the LEDs. On-road and off-road, the OSRAM LEDriving Reversing FX120S-WD reversing light is an effective addition to your vehicle. No registration or entry in the vehicle documents is necessary for these ECE-certified LED reversing lights.