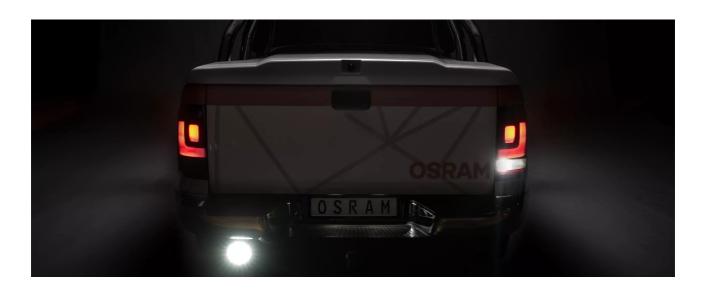

# Bringing light to life with OSRAM LEDriving driving and working lights

Considerable foresight on dark country roads, forest paths off-road and on-road- this can be achieved with the LEDriving Reversing FX120R-WD reversing lights. With its 14 powerful, high-performance LEDs, the LED reversing light has a range of up to 36 meters and thus offers the driver impressive foresight on-road and off-road. Even in dim light and reduced visibility due to external environmental influences, the OSRAM LEDriving Reversing FX120R-WD reversing light with up to 6000 Kelvin can provide conditions similar to daylight. The powerpackage with up to 1100 lumens of luminosity scores with highest optical efficiency and homogeneous light distribution. This results in the possibility of your vehicle by other road users, and consequently also

reversing light is an effective addition to your vehicle. No registration or entry in the vehicle documents is necessary for these ECE-certified LED reversing lights.

The LED reversing light can be attached to cars, trucks, agricultural machinery, farm machinery, commercial vehicles, construction vehicles, caravans, off-road vehicles and  $quads^{2)}$ 

The **OSRAM LEDriving Reversing FX120R-WD** reversing lights are versatile applicable and flexible in use.