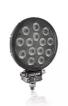

# Bringing light to life with OSRAM LEDriving driving and working lights

Considerable foresight on dark country roads, forest paths off-road and on-road- this can be achieved with the LEDriving Reversing FX120R-WD reversing lights. With its 14 powerful, high-performance LEDs, the LED reversing light has a range of up to 36 meters and thus offers the driver impressive foresight on-road and off-road. Even in dim light and reduced visibility due to external environmental influences, the OSRAM LEDriving Reversing FX120R-WD reversing light with up to 6000 Kelvin can provide conditions similar to daylight. The powerpackage with up to 1100 lumens of luminosity scores with highest optical efficiency and homogeneous light distribution. This results in the possibility of your vehicle by other road users, and consequently also

The **OSRAM LEDriving Reversing FX120R-WD** reversing lights are versatile applicable and flexible in use.