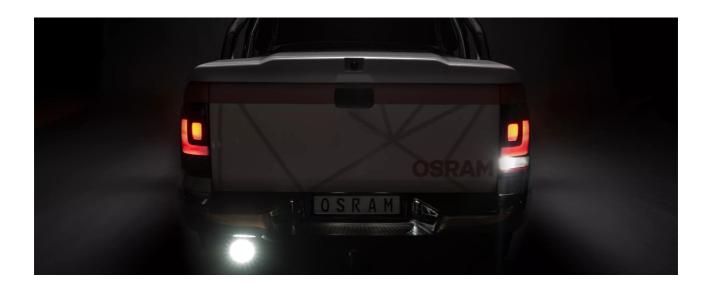

# Reversing FX120R-WD

ECE certified (ECE R23) No registration in the car documents required

**45° beam angle** Widely spread light beam

Up to 36 m long light beam See and be seen with OSRAM

```
On-road & Off-road

## Bringing light to life with OSRAM LEDriving driving and working lights

Considerable foresight on dark country roads, forest paths off-road and on-road- this can be achieved with the LEDriving Reversing FX120R-WD reversing lights. With its 14 powerful, high-performance LEDs, the LED reversing light has a range of up to 36 meters and thus offers the driver impressive foresight on-road and off-road. Even in dim light and reduced visibility due to external environmental influences, the OSRAM LEDriving Reversing FX120R-WD reversing light with up to 6000 Kelvin can provide conditions similar to daylight. The powerpackage with up to 1100 lumens of luminosity scores with highest optical efficiency and homogeneous light distribution. This results in the possibility of an improved view for you and the improved visibility of your vehicle by other road users, and consequently also

increased safety on-road and off-road.

Whether on-road or off-road - the OSRAM LEDriving Reversing

**FX120R-WD** reversing light impresses with its powerful performance and long service life. Versatile applicable, it defies numerous environmental influences and, thanks to high-quality materials such as the thermoplastic housing and the stable polycarbonate lens, it is particularly light and at the same time robust and resistant. The LEDdriving FX120R-

The **OSRAM LEDriving Reversing FX120R-WD** reversing lights are versatile applicable and flexible in use.