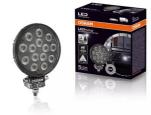

# Reversing FX120R-WD

ECE certified (ECE R23) No registration in the car documents required

**45° beam angle** Widely spread light beam

Up to 36 m long light beam See and be seen with OSRAM

```
On-road & Off-road

## Bringing light to life with OSRAM LEDriving driving and working lights

Considerable foresight on dark country roads, forest paths off-road and on-road- this can be achieved with the LEDriving Reversing FX120R-WD reversing lights. With its 14 powerful, high-performance LEDs, the LED reversing light has a range of up to 36 meters and thus offers the driver impressive foresight on-road and off-road. Even in dim light and reduced visibility due to external environmental influences, the OSRAM LEDriving Reversing FX120R-WD reversing light with up to 6000 Kelvin can provide conditions similar to daylight. The powerpackage with up to 1100 lumens of luminosity scores with highest optical efficiency and homogeneous light distribution. This results in the possibility of an improved view for you and the improved visibility of your vehicle by other road users, and consequently also

increased safety on-road and off-road.

Whether on-road or off-road - the OSRAM LEDriving Reversing

**FX120R-WD** reversing light impresses with its powerful performance and long service life. Versatile applicable, it defies numerous environmental influences and, thanks to high-quality materials such as the thermoplastic housing and the stable polycarbonate lens, it is particularly light and at the same time robust and resistant. The LEDdriving FX120R-