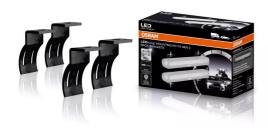

Robust and vibration resistant
Ensuring long life

With the OSRAM LEDriving driving light Functional series FX Gen 2 portfolio, you experience impressive design, high performance and a wide range of possible applications. To attach the driving lights to the vehicle, OSRAM has developed a specially designed mounting kit for individual mounting. The LEDriving Mounting Kit FX GEN 2 Back Brackets for a particular flexible assembly is compatible with all OSRAM LEDriving driving lights of the Functional series FX Gen 2. It can be mounted to the vehicle with only a few screws, it is quick and easy to mount, and this also allows a faster and easier installation of the driving lights. With its robust and vibration resistant components, it is designed for everyday use. Perfectly matched to individual requirements and needs for versatile applications, it enables different mounting options: hanging and side. OSRAM provides a 2year guarantee on the product 1).

#### Technical data

|                                                        | Product information                         | General Product Information                                                                                  | Lifetime<br>Data | Capabilities      | Certificates & standards  |
|--------------------------------------------------------|---------------------------------------------|--------------------------------------------------------------------------------------------------------------|------------------|-------------------|---------------------------|
| Product description                                    | Application (Category and Product specific) | Global order reference                                                                                       | Lifespan<br>Tc   | Technology        | Approval marks – approval |
| Mounting Kit FX GEN 2 Back Brackets<br>LEDDL FX ACC101 | Accessory Kit - Back<br>Brackets            | LEDDL FX ACC101                                                                                              | > 5000<br>hr     | LED <sup>1)</sup> | -                         |
|                                                        | Logistical data                             | Environmental & Regulatory Information Information according Art. 33 of EU Regulation (EC) 1907/2006 (REACh) |                  |                   |                           |
| Product description                                    | Commodity code                              | Primary article identifier                                                                                   |                  |                   | CAS No. of substance      |
| Mounting Kit FX GEN 2 Back Brackets                    | 76169990990                                 | 4062172372275                                                                                                | Lead 74          |                   | 7439-92-1                 |