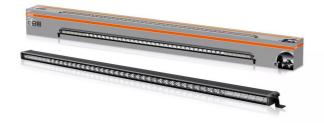

# Lightbar VX1250-CB SR SM

Single mount certified
For individual installation

Up to 590 m long beam
Improved far and near field
illumination

Combo Beam
Designed for both: far-field
and near-field illumination

#### Powerful LED driving lights for off-road and on-road use

Considerable foresight on dark country roads, forest paths, off the beaten tracks, off-road and on-road- this can be achieved with the OSRAM LEDriving Lightbar VX1250-CB SR SM. With its 45 powerful, high-performance LEDs, the driving light has a range of up to 590 meters and thus offers the driver impressive foresight on-road and off-road. Even in dim light and reduced visibility due to external environmental influences, the driving light with up to 6000 Kelvin can provide conditions similar to daylight. The power package with up to 8000 lumens scores with highest optical efficiency and homogeneous light distribution. The driving light is characterised by its compact single-row design, ensuring a sleek appearance. In addition, the lightbar comes with standard brackets for various mounting options: hanging, standing and side. Versatile applicable, it defies numerous environmental influences and, thanks to highquality materials such as the aluminum housing and the stable polycarbonate lens, it is particularly light and at the same time robust and resistant. The driving light has been tested and validated with the IP-Protection Classes IP6K8 & IP6K9K in our DIN certified environmental simulation laboratory for extreme external influences regarding water, dust, impacts, heat, cold and permanent vibration. Whether on-road or off-road, the LEDriving Lightbar VX1250-CB SR SM is an effective and efficient addition to your vehicle and