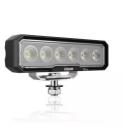

# Lightbar WL VX150-WD

### Powerful LED working lights

With the OSRAM LEDriving Lightbar WL VX150-WD, you achieve impressive illumination on dark field and forest paths, off-road and off the beaten tracks. The working light combines affordability with exceptional performance, quality and functionality, providing users with impressive visibility at workplaces beyond roads and off-road areas. Designed to meet diverse tasks, the working light impress with a luminous flux of up to 1500lm and a wide beam pattern with wide light distribution, significantly enhancing safety at work for you and others. Even in dim light and reduced visibility, the working light with up to 6000 Kelvin can provide conditions similar to daylight. Versatile applicable, it defies numerous environmental influences and, thanks to highquality materials such as the aluminum housing and the stable polycarbonate lens, it is particularly light and at the same time robust and resistant. The LEDriving Lightbar WL VX150-WD has been tested and validated with the IP-Protection Classes IP6K8 & IP6K9K in our DIN certified environmental simulation laboratory for extreme external influences regarding water, dust, impacts, heat, cold and permanent vibration. It is an effective and efficient addition to your vehicle and can be attached to trucks, agricultural machinery, commercial vehicles, construction vehicles and off-road vehicles<sup>1)</sup>. OSRAM provides a 2-year