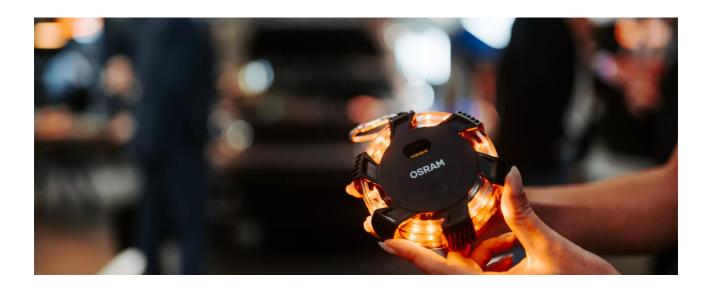

# LEDguardian ROAD FLARE

2 in 1
Can be used as a warning light and as a torch

**360 degree rotation**The 360-degree rotating orange warning light function is visible from a great distance

Magnetic mounting
Thanks to the magnet
function and the hook, the
LED warning light can be
attached in various ways.

## Light is safety-See and be seen with OSRAM

Be prepared with OSRAM warning and safety lights. The LEDguardian ROAD FLARE is a compact LED warning light for various situations on the road and for minor inspection work on your vehicle. The 360 degrees rotating, orange, warning light function of the LEDguardian ROAD FLARE is visible from a great distance and can provide crucial information about a dangerous situation in an emergency. A total of 16 high-quality long-life LEDs offer three different operating modes: 360 ° rotating orange warning light function, permanent orange light function and a white torch function. In addition, the LEDguardian ROAD FLARE impresses with its non-slip, dirt-repellent surface, a practical hook for attachment and is so robust and resistant that it can even be run over by a car\*\* without losing performance.