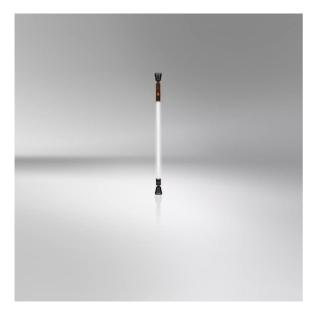

## LEDinspect RECHARGEABLE UNDERBONNET LIGHT

Rechargeable

Up to 4.5h operating time. Rechargeable via USB-C port with a charging time of only approx. 3 hours

Up to 1200lm (high) & 600lm (low) Two light functions: Up to 1200lm (high) & 600lm (low)

#### Light is versatile

This rechargeable underbonnet light from OSRAM is perfect for professional and private use. With two light functions up to 1200lm (high), 600lm (low) and a light bar that can be rotated up to 360°, this lighting fixture offers different adjustment options for a variety of tasks. The LEDinspect Rechargeable Underbonnet Light is particularly impressive with its great flexibility - it can be extended to a length of up to 1.80m and can therefore provide optimum lighting in the engine compartment in a wide range of vehicles. The rechargeable battery allows up to 2h operating time at high power or up to 4.5h at low power and with a charging time