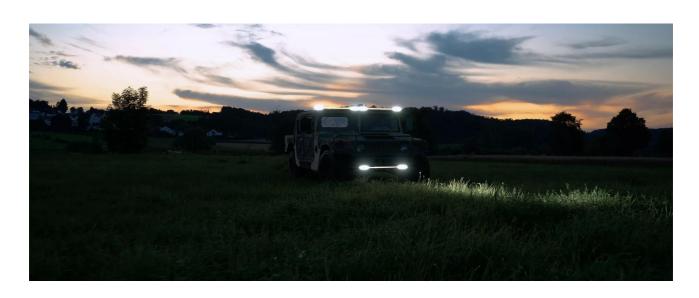

# Bringing light to life with OSRAM LEDriving driving and working lights

Considerable foresight on dark country roads, forest paths, off the beaten tracks, off-road and on-road- this can be achieved with the OSRAM LEDriving Lightbar VX1000-CB SM. With its 36 powerful, high-performance OSRAM long-life LEDs, the VX1000-CB SM has a range of up to 525 meters and thus offers the driver impressive foresight on-road and off-road. Even in dim light and reduced visibility due to external environmental influences, the OSRAM LEDriving Lightbar VX1000-CB SM with up to 6000 Kelvin can provide conditions similar to daylight. The power package with up to 6000 lumens of luminosity scores with

Whether on-road or off-road - The OSRAM LEDriving Lightbar VX1000-CB SM impresses with its powerful performance and a long service life with up to 5000 hours. Versatile applicable, it defies numerous environmental influences and, thanks to high-quality materials such as the aluminum housing and the stable polycarbonate lens, it is particularly light and at the same time robust and resistant. The OSRAM LEDriving Lightbar VX1000-CB SM has been tested and validated with the IP-Protection Class IP67 in our DIN certified environmental simulation laboratory for extreme external influences regarding water, dust, impacts, heat, cold and permanent vibration. The integrated driver and the thermal management system regulate the temperature of the LED Lightbar and can thus prevent damage from overheating. The polarity protection inhibits the wrong polarity of the voltage supply and can thus prevent possible damage by automatically switching off the LEDs. On-road and off-road, the OSRAM LEDriving Lightbar VX1000-CB SM is an effective and efficient addition to your vehicle. No registration or entry in the vehicle documents is necessary for these ECE-certified LED driving lights 2)