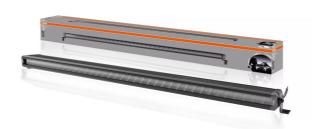

# Lightbar VX1000-CB SM

# Bringing light to life with OSRAM LEDriving driving and working lights

Considerable foresight on dark country roads, forest paths, off the beaten tracks, off-road and on-road- this can be achieved with the OSRAM LEDriving Lightbar VX1000-CB SM. With its 36 powerful, high-performance OSRAM long-life LEDs, the VX1000-CB SM has a range of up to 525 meters and thus offers the driver impressive foresight on-road and off-road. Even in dim light and reduced visibility due to external environmental influences, the OSRAM LEDriving Lightbar VX1000-CB SM with up to 6000 Kelvin can provide conditions similar to daylight. The power package with up to 6000 lumens of luminosity scores with

Whether on-road or off-road - The OSRAM LEDriving Lightbar VX1000-CB SM impresses with its powerful performance and a long service life with up to 5000 hours. Versatile applicable, it defies numerous environmental influences and, thanks to high-quality materials such as the aluminum housing and the stable polycarbonate lens, it is particularly light and at the same time robust and resistant. The OSRAM LEDriving Lightbar VX1000-CB SM has been tested and validated with the IP-Protection Class IP67 in our DIN certified environmental simulation laboratory for extreme external influences regarding water, dust, impacts, heat, cold and permanent vibration. The integrated driver and the thermal management system regulate the temperature of the LED Lightbar and can thus prevent damage from overheating. The polarity protection inhibits the wrong polarity of the voltage supply and can thus prevent possible damage by automatically switching off the LEDs. On-road and off-road, the OSRAM LEDriving Lightbar VX1000-CB SM is an effective and efficient addition to your vehicle. No registration or entry in the vehicle documents is necessary for these ECE-certified LED driving lights 2)