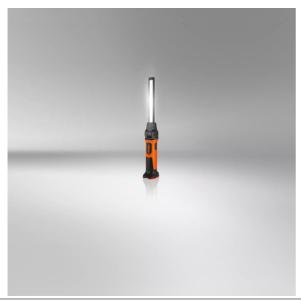

# LEDinspect SLIM MAX1000

### Light is versatile

This high-quality inspection light is perfect for professional and private use. With an integrated dimmer, you can select the appropriate brightness level with up to 1000lm for the task at hand with the SLIM MAX 1000. The ultra slim design combined with multi-angle positioning gives maximum flexibility and adjustability to give light exactly where needed. The SLIM MAX 1000 is rechargeable and cordless with Li-ion battery and can therefore provide constant light output. The lamp has an operating time of up to 1.5h with high light output or up to 10,5h with low light output. Charging cable and mains adaptor are included in the scope of supply. In accordance with the IP protection class IP65,