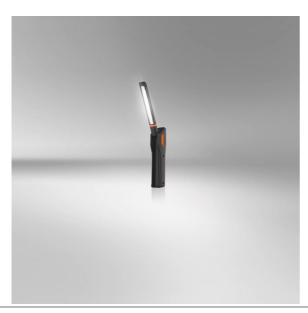

# Foldable lamp

High flexibility and diverse adjustment possibilities thanks to multi angle positioning

## Light is versatile

This high-quality inspection light from OSRAM is perfect for professional and private use.

With three light functions - high with up to 500 lm, low with up to 250 lm and torchlight function with up to 70 lm- this light offers high flexibility and diverse adjustment possibilities. The ultra-flat design in combination with the multi-angle positioning -270° rotatable and 180° swiveling-allows the light beam to be directed exactly where it is needed.