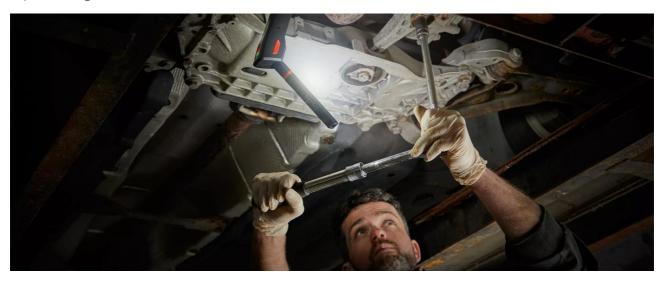

## Light is versatile

This high-quality inspection light from OSRAM is perfect for professional and private use.

With three light functions - high with up to 500 lm, low with up to 250 lm and torchlight function with up to 70 lm- this light offers high flexibility and diverse adjustment possibilities. The ultra-flat design in combination with the multi-angle positioning -270° rotatable and 180° swiveling-allows the light beam to be directed exactly where it is needed.

The inspection light is rechargeable, and the integrated charge level indicator shows the current status of the battery. A USB Type-C charging cable and the

# Product family datasheet

corresponding power adaptor are included in the scope of supply. The LEDinspect SLIM 500 can be used for up to six hours at low power and up to four hours at high power. In accordance with IP54 protection rating, this inspection light has protection against ingress of particles with 1.0 mm and against splashing water and is tested for impact resistance in accordance with IK07. This LED light is easy to carry, has a non-slip and dirt-repellent surface, includes an integrated hook & magnets for hands-free work and easy attachment, making it ideal for craft activities, car repairs and everyday use. In addition, OSRAM provides a 2-year guarantee on this product\*.