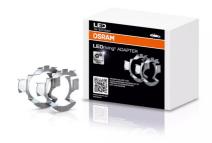

# LEDriving ADAPTER (OFFROAD)

Accessories for LED retrofit lamps

#### Making LED upgrades fit right in

The mounting brackets offer an easy installation and compatibility for a variety of cars. Guarantees a perfect fit due to optimal fastening of the H7 lamp.