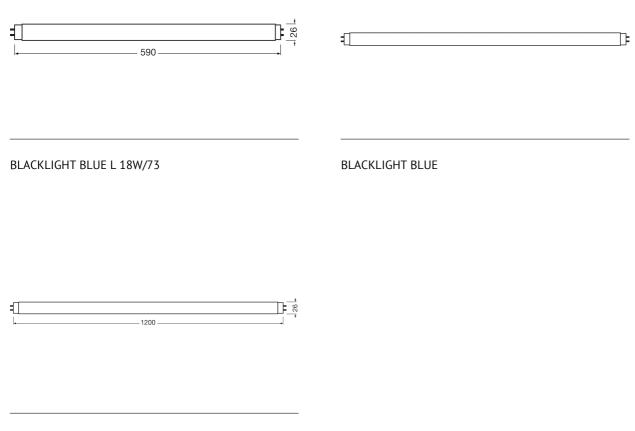

## Product family datasheet

GP-BLACKLIGHT BLUE L 36W/73

#### Technical data

|                     | Electrical Data | Physical Attributes & Dimensions | Lifetime Data    |
|---------------------|-----------------|----------------------------------|------------------|
| Product description | Nominal wattage | Lamp base                        | Nominal lifetime |
| SUPRATEC 18 W/73    | 18 W            | G13                              | 2000 hr          |
| SUPRATEC            | 36 W            | G13                              | 2000 hr          |