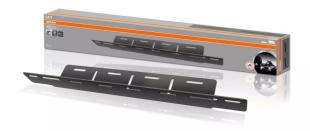

## License Plate Bracket AX

The OSRAM License Plate Bracket AX is a practical license plate bracket and holder for the OSRAM LEDriving driving lights in one. The OSRAM License Plate Bracket AX is compatible with a wide range of driving lights in the OSRAM LEDriving driving lights series. OSRAM also offers a 2-year quarantee 1).