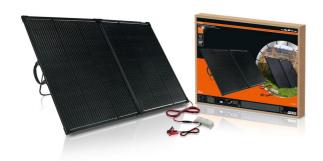

## High-Performance 200W Solar Panel for Reliable Off-Grid Power

The OSRAM BATTERYCharge SOLAR 200W is a high-performance, portable solar panel designed to charge and maintain 12V leisure batteries. Featuring mono-crystalline solar panels in a robust aluminum frame, it delivers up to 200W of free solar power, suitable for caravans, campervans, RVs, and outdoor use.

With a 12V/20A charge controller and USB output, it prevents overcharging while allowing you to also charge small devices. Its IP65 water-resistant design and sturdy aluminum stand ensure durability, while the plug-and-play setup makes it easy to use. Lightweight and foldable, it's ideal for off-grid adventures, even in overcast conditions. Comes with a 5 m battery lead and connecting clamps for