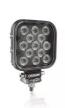

# Reversing FX120S-WD

**ECE certified (ECE R23)**No registration in the car

documents required

**45° beam angle**Widely spread light beam

**Up to 36 m long light beam**See and be seen with OSRAM

# Bringing light to life with OSRAM LEDriving driving and working lights

Considerable foresight on dark country roads, forest paths off-road and on-road- this can be achieved with the OSRAM LEDriving Reversing FX120S-WD reversing lights. With its 13 powerful, high-performance LEDs, the LED reversing light has a range of up to 36 meters and thus offers the driver impressive foresight on-road and off-road. Even in dim light and reduced visibility due to external environmental influences, the OSRAM LEDriving Reversing FX120S-WD reversing light with up to 6000 Kelvin can provide conditions similar to daylight. The powerpackage with up to 1100 lumens of luminosity scores with highest optical efficiency and homogeneous light distribution. This results in the possibility of an improved view for you and the improved visibility of your vehicle by

#### Product family datasheet

other road users, and consequently also increased safety on-road and off-road.

Whether on-road or off-road - the OSRAM LEDriving Reversing FX120S-WD reversing light impresses with its powerful performance and long service life. Versatile applicable, it defies numerous environmental influences and, thanks to high-quality materials such as the thermoplastic housing and the stable polycarbonate lens, it is particularly light and at the same time robust and resistant. The LEDdriving FX120S-WD reversing light has been tested and validated with the IP-Protection Class IP69K in our DIN certified environmental simulation laboratory for extreme external influences regarding water, dust, impacts, heat, cold and permanent vibration. The integrated driver and the thermal management system regulate the temperature of the LED reversing light and can thus prevent damage from overheating. The polarity protection inhibits the wrong polarity of the voltage supply and can thus prevent possible damage by automatically switching off the LEDs. On-road and off-road, the OSRAM LEDriving Reversing FX120S-WD reversing light is an effective addition to your vehicle. No registration or entry in the vehicle documents is necessary for these ECE-certified LED reversing lights.