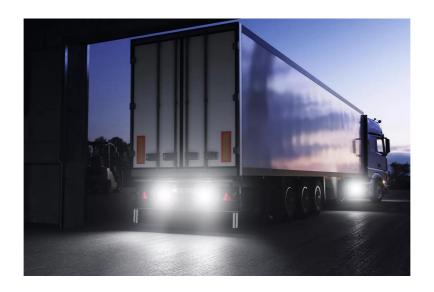

# Bringing light to life with OSRAM LEDriving driving and working lights

Considerable foresight on dark country roads, forest paths off-road and on-road- this can be achieved with the OSRAM LEDriving Reversing FX120S-WD reversing lights. With its 13 powerful, high-performance LEDs, the LED reversing light has a range of up to 36 meters and thus offers the driver impressive foresight on-road and off-road. Even in dim light and reduced visibility due to external environmental influences, the OSRAM LEDriving Reversing FX120S-WD reversing light with up to 6000 Kelvin can provide conditions similar to daylight. The powerpackage with up to 1100 lumens of luminosity scores with highest optical efficiency and homogeneous light distribution. This results in the possibility of an improved view for you and the improved visibility of your vehicle by