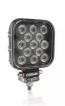

### Bringing light to life with OSRAM LEDriving driving and working lights

Considerable foresight on dark country roads, forest paths off-road and on-road- this can be achieved with the OSRAM LEDriving Reversing FX120S-WD reversing lights. With its 13 powerful, high-performance LEDs, the LED reversing light has a range of up to 36 meters and thus offers the driver impressive foresight on-road and off-road. Even in dim light and reduced visibility due to external environmental influences, the OSRAM LEDriving Reversing FX120S-WD reversing light with up to 6000 Kelvin can provide conditions similar to daylight. The powerpackage with up to 1100 lumens of luminosity scores with highest optical efficiency and homogeneous light distribution. This results in the possibility of an improved view for you and the improved visibility of your vehicle by

#### Product family datasheet

other road users, and consequently also increased safety on-road and off-road.

Whether on-road or off-road - the OSRAM LEDriving Reversing FX120S-WD reversing light impresses with its powerful performance and long service life. Versatile applicable, it defies numerous environmental influences and, thanks to high-quality materials such as the thermoplastic housing and the stable polycarbonate lens, it is particularly light and at the same time robust and resistant. The LEDdriving FX120S-WD reversing light has been tested and validated with the IP-Protection Class IP69K in our DIN certified environmental simulation laboratory for extreme external influences regarding water, dust, impacts, heat, cold and permanent vibration. The integrated driver and the thermal management system regulate the temperature of the LED reversing light and can thus prevent damage from overheating. The polarity protection inhibits the wrong polarity of the voltage supply and can thus prevent possible damage by automatically switching off the LEDs. On-road and off-road, the OSRAM LEDriving Reversing FX120S-WD reversing light is an effective addition to your vehicle. No registration or entry in the vehicle documents is necessary for these ECE-certified LED reversing lights.