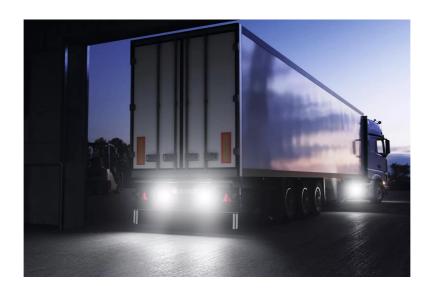

# Reversing FX120S-WD

ECE certified (ECE R23)

No registration in the car documents required

45° beam angle Widely spread light beam

Up to 36 m long light beam See and be seen with OSRAM

### Bringing light to life with OSRAM LEDriving driving and working lights

Considerable foresight on dark country roads, forest paths off-road and on-road- this can be achieved with the OSRAM LEDriving Reversing FX120S-WD reversing lights. With its 13 powerful, high-performance LEDs, the LED reversing light has a range of up to 36 meters and thus offers the driver impressive foresight on-road and off-road. Even in dim light and reduced visibility due to external environmental influences, the OSRAM LEDriving Reversing FX120S-WD reversing light with up to 6000 Kelvin can provide conditions similar to daylight. The powerpackage with up to 1100 lumens of luminosity scores with highest optical efficiency and homogeneous light distribution. This results in the possibility of an improved view for you and the improved visibility of your vehicle by