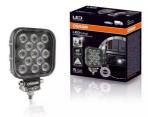

### Bringing light to life with OSRAM LEDriving driving and working lights

Considerable foresight on dark country roads, forest paths off-road and on-road- this can be achieved with the **OSRAM LEDriving Reversing FX120S-WD** reversing lights. With its 13 powerful, high-performance LEDs, the LED reversing light has a range of up to 36 meters and thus offers the driver impressive foresight on-road and off-road. Even in dim light and reduced visibility due to external environmental influences, the **OSRAM LEDriving Reversing FX120S-WD** reversing light with up to 6000 Kelvin can provide conditions similar to daylight. The powerpackage with up to 1100 lumens of luminosity scores with highest optical efficiency and homogeneous light distribution. This results in the possibility of an improved view for you and the improved visibility of your vehicle by

other road users, and consequently also increased safety on-road and off-road.

Whether on-road or off-road - the OSRAM LEDriving Reversing FX120S-WD reversing light impresses with its powerful performance and long service life. Versatile applicable, it defies numerous environmental influences and, thanks to high-quality materials such as the thermoplastic housing and the stable polycarbonate lens, it is particularly light and at the same time robust and resistant. The LEDdriving FX120S-WD reversing light has been tested and validated with the IP-Protection Class IP69K in our DIN certified environmental simulation laboratory for extreme external influences regarding water, dust, impacts, heat, cold and permanent vibration. The integrated driver and the thermal management system regulate the temperature of the LED reversing light and can thus prevent damage from overheating. The polarity protection inhibits the wrong polarity of the voltage supply and can thus prevent possible damage by automatically switching off the LEDs. On-road and off-road, the OSRAM LEDriving Reversing FX120S-WD reversing light is an effective addition to your vehicle. No registration or entry in the vehicle documents is necessary for these ECE-certified LED reversing lights.