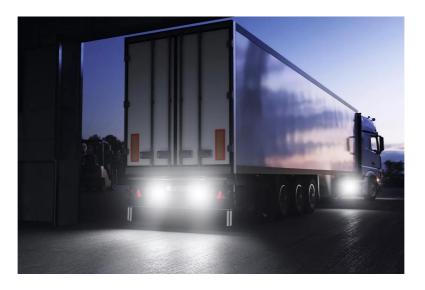

# Reversing FX120S-WD

ECE certified (ECE R23) No registration in the car documents required

**45° beam angle** Widely spread light beam

Up to 36 m long light beam See and be seen with OSRAM

On-road & Off-road - Versatile applicable and flexible in use- On-road & offroad, at work and in the spare time

### Bringing light to life with OSRAM LEDriving driving and working lights

Considerable foresight on dark country roads, forest paths off-road and on-road- this can be achieved with the **OSRAM LEDriving Reversing FX120S-WD** reversing lights. With its 13 powerful, high-performance LEDs, the LED reversing light has a range of up to 36 meters and thus offers the driver impressive foresight on-road and off-road. Even in dim light and reduced visibility due to external environmental influences, the **OSRAM LEDriving Reversing FX120S-WD** reversing light with up to 6000 Kelvin can provide conditions similar to daylight. The powerpackage with up to 1100 lumens of luminosity scores with highest optical efficiency and homogeneous light distribution. This results in the possibility of an improved view for you and the improved visibility of your vehicle by