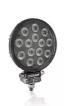

# Bringing light to life with OSRAM LEDriving driving and working lights

Considerable foresight on dark country roads, forest paths off-road and on-road- this can be achieved with the LEDriving Reversing FX120R-WD reversing lights. With its 14 powerful, high-performance LEDs, the LED reversing light

powerful, high-performance LEDs, the LED reversing light has a range of up to 36 meters and thus offers the driver impressive foresight on-road and off-road. Even in dim light and reduced visibility due to external environmental influences, the OSRAM LEDriving Reversing FX120R-WD reversing light with up to 6000 Kelvin can provide conditions similar to daylight. The powerpackage with up to 1100 lumens of luminosity scores with highest optical efficiency and homogeneous light distribution. This results in the possibility of an improved view for you and the improved visibility of your vehicle by other road users, and consequently also increased safety on-road and off-road.

Whether on-road or off-road - the

reversing light impresses with its powerful performance and long service life. Versatile applicable, it defies numerous environmental influences and, thanks to high-quality materials such as the thermoplastic housing and the stable polycarbonate lens, it is particularly light and at the same time robust and resistant. The LEDdriving FX120R-