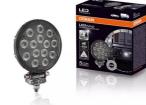

# Reversing FX120R-WD

ECE certified (ECE R23) No registration in the car documents required

**45° beam angle** Widely spread light beam

**Up to 36 m long light beam** See and be seen with OSRAM

On-road & Off-road - Versatile applicable and flexible in use- On-road & offroad, at work and in the spare time

off-road and on-road- this can be achieved with the LEDriving Reversing FX120R-WD reversing lights. With its 14 powerful, high-performance LEDs, the LED reversing light has a range of up to 36 meters and thus offers the driver impressive foresight on-road and off-road. Even in dim light and reduced visibility due to external environmental influences, the OSRAM LEDriving Reversing FX120R-WD reversing light with up to 6000 Kelvin can provide conditions similar to daylight. The powerpackage with up to 1100 lumens of luminosity scores with highest optical efficiency and homogeneous light distribution. This results in the possibility of an improved view for you and the improved visibility of your vehicle by other road users, and consequently also increased safety on-road and off-road.

Whether on-road or off-road - the OSRAM LEDriving Reversing

**FX120R-WD** reversing light impresses with its powerful performance and long service life. Versatile applicable, it defies numerous environmental influences and, thanks to high-quality materials such as the thermoplastic housing and the stable polycarbonate lens, it is particularly light and at the same time robust and resistant. The LEDdriving FX120R-