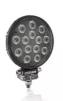

# Reversing FX120R-WD

ECE certified (ECE R23)

No registration in the car documents required

45° beam angle

Widely spread light beam

# Bringing light to life with OSRAM LEDriving driving and working lights

Considerable foresight on dark country roads, forest paths off-road and on-road- this can be achieved with the LEDriving Reversing FX120R-WD reversing lights. With its 14

powerful, high-performance LEDs, the LED reversing light has a range of up to 36 meters and thus offers the driver impressive foresight on-road and off-road. Even in dim light and reduced visibility due to external environmental influences, the OSRAM LEDriving Reversing FX120R-WD reversing light with up to 6000 Kelvin can provide conditions similar to daylight. The powerpackage with up to 1100 lumens of luminosity scores with highest optical efficiency and homogeneous light distribution. This results in the possibility of an improved view for you and the improved visibility of your vehicle by other road users, and consequently also increased safety on-road and off-road.

Whether on-road or off-road - the OSRAM LEDriving Reversing

FX120R-WD reversing light impresses with its powerful performance and long service life. Versatile applicable, it defies numerous environmental influences and, thanks to high-quality materials such as the thermoplastic housing and the stable polycarbonate lens, it is particularly light and at the same time robust and resistant. The LEDdriving FX120R-