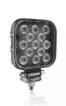

# Reversing FX120S-WD

ECE certified (ECE R23)

No registration in the car documents required

45° beam angle

Widely spread light beam

Up to 36 m long light beam

See and be seen with OSRAM

# Bringing light to life with OSRAM LEDriving driving and working lights

Considerable foresight on dark country roads, forest paths off-road and on-road- this can be achieved with the OSRAM LEDriving Reversing FX120S-WD reversing lights. With its 13 powerful, high-performance LEDs, the LED reversing light has a range of up to 36 meters and thus offers the driver impressive foresight on-road and off-road. Even in dim light and reduced visibility due to external environmental influences, the OSRAM LEDriving Reversing FX120S-WD reversing light with up to 6000 Kelvin can provide conditions similar to daylight. The powerpackage with up to 1100 lumens of luminosity scores with highest optical efficiency and homogeneous light distribution. This results in the possibility of an improved view for you and the improved visibility of your vehicle by

#### Product family datasheet

other road users, and consequently also increased safety on-road and off-road.

Whether on-road or off-road - the OSRAM LEDriving Reversing FX120S-WD reversing light impresses with its powerful performance and long service life. Versatile applicable, it defies numerous environmental influences and, thanks to high-quality materials such as the thermoplastic housing and the stable polycarbonate lens, it is particularly light and at the same time robust and resistant. The LEDdriving FX120S-WD reversing light has been tested and validated with the IP-Protection Class IP69K in our DIN certified environmental simulation laboratory for extreme external influences regarding water, dust, impacts, heat, cold and permanent vibration. The integrated driver and the thermal management system regulate the temperature of the LED reversing light and can thus prevent damage from overheating. The polarity protection inhibits the wrong polarity of the voltage supply and can thus prevent possible damage by automatically switching off the LEDs. On-road and off-road, the OSRAM LEDriving Reversing FX120S-WD reversing light is an effective addition to your vehicle. No registration or entry in the vehicle documents is necessary for these ECE-certified LED reversing lights.