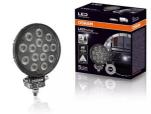

# Reversing FX120R-WD

ECE certified (ECE R23) No registration in the car documents required

**45° beam angle** Widely spread light beam

Up to 36 m long light beam See and be seen with OSRAM

On-road & Off-road - Versatile applicable and flexible in use- On-road & offroad, at work and in the spare time

# Bringing light to life with OSRAM LEDriving driving and working lights Considerable foresight on dark country roads, forest paths

off-road and on-road- this can be achieved with the OSRAM LEDriving Reversing FX120R-WD reversing lights. With its 14 powerful, high-performance LEDs, the LED reversing light has a range of up to 36 meters and thus offers the driver impressive foresight on-road and off-road. Even in dim light and reduced visibility due to external environmental influences, the OSRAM LEDriving Reversing FX120R-WD reversing light with up to 6000 Kelvin can provide conditions similar to daylight. The powerpackage with up to 1100 lumens of luminosity scores with highest optical efficiency and homogeneous light distribution. This results in the possibility of an improved view for you and the improved visibility of your vehicle by other road users, and consequently also

increased safety on-road and off-road.

Whether on-road or off-road - the OSRAM LEDriving Reversing

**FX120R-WD** reversing light impresses with its powerful performance and long service life. Versatile applicable, it defies numerous environmental influences and, thanks to high-quality materials such as the thermoplastic housing and the stable polycarbonate lens, it is particularly light and at the same time robust and resistant. The LEDdriving FX120R-