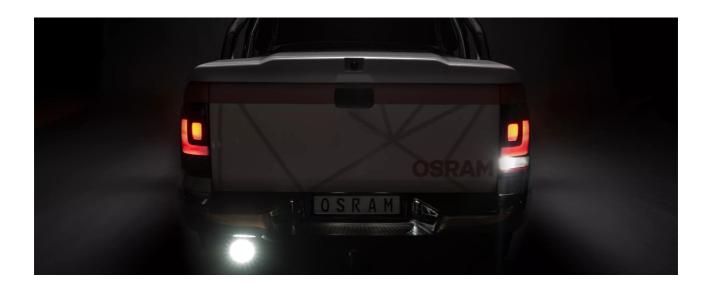

# Reversing FX120R-WD

ECE certified (ECE R23) No registration in the car documents required

**45° beam angle** Widely spread light beam

Up to 36 m long light beam See and be seen with OSRAM

On-road & Off-road - Versatile applicable and flexible in use- On-road & offroad, at work and in the spare time

# Bringing light to life with OSRAM LEDriving driving and working lights Considerable foresight on dark country roads, forest paths

off-road and on-road- this can be achieved with the OSRAM LEDriving Reversing FX120R-WD reversing lights. With its 14 powerful, high-performance LEDs, the LED reversing light has a range of up to 36 meters and thus offers the driver impressive foresight on-road and off-road. Even in dim light and reduced visibility due to external environmental influences, the OSRAM LEDriving Reversing FX120R-WD reversing light with up to 6000 Kelvin can provide conditions similar to daylight. The powerpackage with up to 1100 lumens of luminosity scores with highest optical efficiency and homogeneous light distribution. This results in the possibility of an improved view for you and the improved visibility of your vehicle by other road users, and consequently also