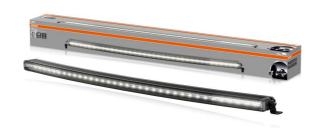

# LEDriving Curved Lightbar VX1000-CB SR SM

Single mount certified
For individual installation

Up to 525 m long beam
Improved view and visibility
in low light conditions

Combo beam

Designed for both: far-field
and near-field illumination

Curved design plements the vehicle

Complements the vehicle's contours giving it a sleek and modern look

#### Illuminate your path with precision and style

Experience the ultimate lighting solution with our LEDriving Curved Lightbar VX1000-CB SR SM, specifically designed to provide both far-field and near-field illumination. With an impressive power level of 7650 effective lumens and 36 high-performance OSRAM LEDs, this lightbar ensures exceptional visibility up to 525 meters. The stylish curved design complements the contours of your vehicle, giving it a sleek and modern look. Even in dim light and reduced visibility due to external environmental influences, the OSRAM Curved Lightbar with up to 6000 Kelvin can provide conditions similar to daylight. In addition, it is certified for single mounting (2x ECE R149), offers the highest protection classes (IP6K8 & IP6K9K) and features a robust aluminum die-cast housing with a slim, single-row design. The included brackets allow for versatile mounting options on various parts of the vehicle, including curved surfaces like bumpers, grills, and windshields 1). With a 2-year OSRAM guarantee<sup>2)</sup>, this lightbar delivers proven quality and enhanced visibility at an economical price. Discover the perfect combination of performance, design, and versatility with our Curved Lightbar - ideal for those who value top quality and stylish design.