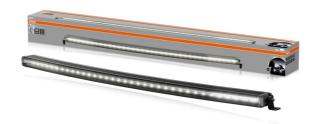

# LEDriving Curved Lightbar VX1000-CB SR SM

Single mount certified
For individual installation

Up to 525 m long beam
Improved view and visibility
in low light conditions

Combo beam

Designed for both: far-field and near-field illumination

**Curved design** 

Complements the vehicle's contours giving it a sleek and modern look

#### Illuminate your path with precision and style

Experience the ultimate lighting solution with our LEDriving Curved Lightbar VX1000-CB SR SM, specifically designed to provide both far-field and near-field illumination. With an impressive power level of 7650 effective lumens and 36 high-performance OSRAM LEDs, this lightbar ensures exceptional visibility up to 525 meters. The stylish curved design complements the contours of your vehicle, giving it a sleek and modern look. Even in dim light and reduced visibility due to external environmental influences, the OSRAM Curved Lightbar with up to 6000 Kelvin can provide conditions similar to daylight. In addition, it is certified for single mounting (2x ECE R149), offers the highest protection classes (IP6K8 & IP6K9K) and features a robust aluminum die-cast housing with a slim, single-row design. The included brackets allow for versatile mounting options on various parts of the vehicle, including curved surfaces like bumpers, grills, and windshields 1). With a 2-year OSRAM guarantee<sup>2)</sup>, this lightbar delivers proven quality and enhanced visibility at an economical price. Discover the perfect combination of performance, design, and versatility with our Curved Lightbar - ideal for those who value top quality and stylish design.