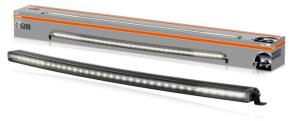

# LEDriving Curved Lightbar VX1000-CB SR SM

**Single mount certified** For individual installation

Up to 525 m long beam Improved view and visibility in low light conditions

**Combo beam** Designed for both: far-field and near-field illumination

OSRAM

Curved design Complements the vehicle's contours giving it a sleek and modern look

Experience the ultimate lighting solution with our LEDriving Curved Lightbar VX1000-CB SR SM, specifically designed to provide both far-field and near-field illumination. With an impressive power level of 7650 effective lumens and 36 high-performance OSRAM LEDs, this lightbar ensures exceptional visibility up to 525 meters. The stylish curved design complements the contours of your vehicle, giving it a sleek and modern look. Even in dim light and reduced visibility due to external environmental influences, the OSRAM Curved Lightbar with up to 6000 Kelvin can provide conditions similar to daylight. In addition, it is certified for single mounting (2x ECE R149), offers the highest protection classes (IP6K8 & IP6K9K) and features a robust aluminum die-cast housing with a slim, single-row design. The included brackets allow for versatile mounting options on various parts of the vehicle, including curved surfaces like bumpers, grills, and windshields<sup>1)</sup>. With a 2-year OSRAM guarantee<sup>2)</sup>, this lightbar delivers proven guality and enhanced visibility at an economical price. Discover the perfect combination of performance, design, and versatility with our Curved Lightbar - ideal for those who value top quality and stylish design.