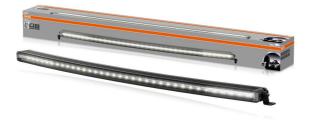

# LEDriving Curved Lightbar VX1000-CB SR SM

**Single mount certified** For individual installation

Up to 525 m long beam Improved view and visibility in low light conditions

**Combo beam** Designed for both: far-field and near-field illumination

OSRAM

Curved design Complements the vehicle's contours giving it a sleek and modern look

Experience the ultimate lighting solution with our LEDriving Curved Lightbar VX1000-CB SR SM, specifically designed to provide both far-field and near-field illumination. With an impressive power level of 7650 effective lumens and 36 high-performance OSRAM LEDs, this lightbar ensures exceptional visibility up to 525 meters. The stylish curved design complements the contours of your vehicle, giving it a sleek and modern look. Even in dim light and reduced visibility due to external environmental influences, the OSRAM Curved Lightbar with up to 6000 Kelvin can provide conditions similar to daylight. In addition, it is certified for single mounting (2x ECE R149), offers the highest protection classes (IP6K8 & IP6K9K) and features a robust aluminum die-cast housing with a slim, single-row design. The included brackets allow for versatile mounting options on various parts of the vehicle, including curved surfaces like bumpers, grills, and windshields<sup>1)</sup>. With a 2-year OSRAM guarantee<sup>2)</sup>, this lightbar delivers proven guality and enhanced visibility at an economical price. Discover the perfect combination of performance, design, and versatility with our Curved Lightbar - ideal for those who value top quality and stylish design.